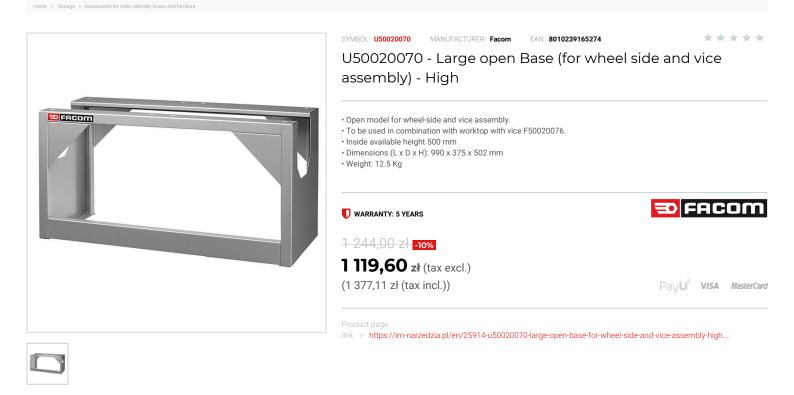

## FEATURES

| Symbol | U50020070                                                       |
|--------|-----------------------------------------------------------------|
| L [mm] | 990.00                                                          |
| W [mm] | 375.00                                                          |
| H [mm] | 502.00                                                          |
| Opis   | podstawa wysoka do mocowania imadła MATRIX, duża, model otwarty |