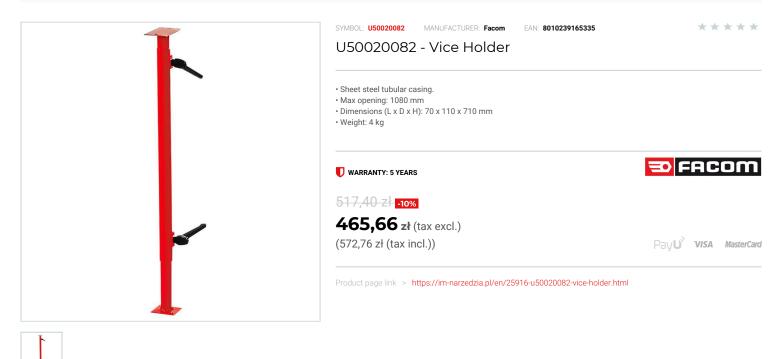

## FEATURES

| Symbol | U50020082                 |
|--------|---------------------------|
| L [mm] | 70.00                     |
| W [mm] | 110.00                    |
| H [mm] | 710.00                    |
| Opis   | wspornik do imadła MATRIX |