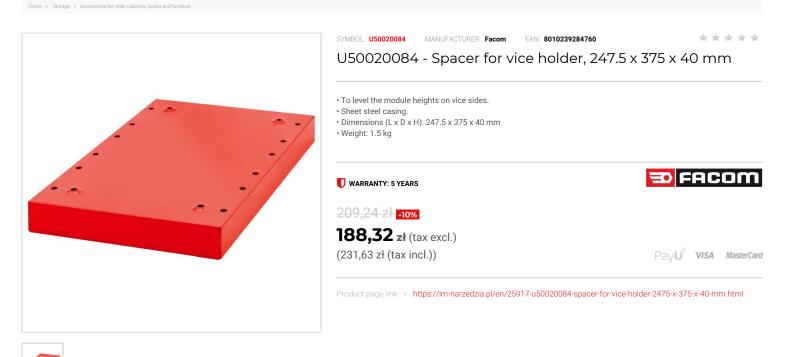

## FEATURES

| Symbol | U50020084                                   |
|--------|---------------------------------------------|
| L [mm] | 247.50                                      |
| W [mm] | 375.00                                      |
| H [mm] | 40.00                                       |
| Opis   | element dystansowy do uchwytu imadła MATRIX |