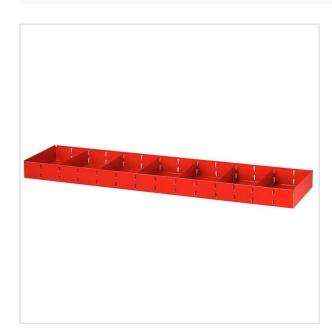

SYMBOL: **U50030025** MANUFACTURER: **Facom** EAN: **8010239207707** 

\*\*\*\*

U50030025 - Extra large shelf with 6 removable dividers, 1425 x 200 x 90 mm

- Shelf with 6 removable dividers.
- To combine with the uprights U50030046 / 47 / 48.
- Overall dimensions (L x D x H): 1425 x 200 x 90 mm
- Weight: 7.4 kg

## **FEATURES**

| Symbol | U50030025                            |
|--------|--------------------------------------|
| L [mm] | 1425.00                              |
| W [mm] | 200.00                               |
| H [mm] | 90.00                                |
| Opis   | półka MATRIX 6 przegród, bardzo duża |