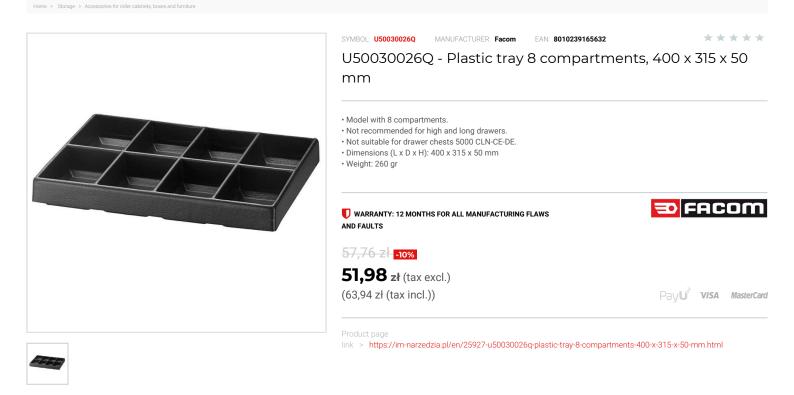

## FEATURES

| Symbol | U50030026Q                            |
|--------|---------------------------------------|
| L [mm] | 400.00                                |
| W [mm] | 315.00                                |
| H [mm] | 50.00                                 |
| Opis   | wkładka plastikowa MATRIX, 8 przegród |