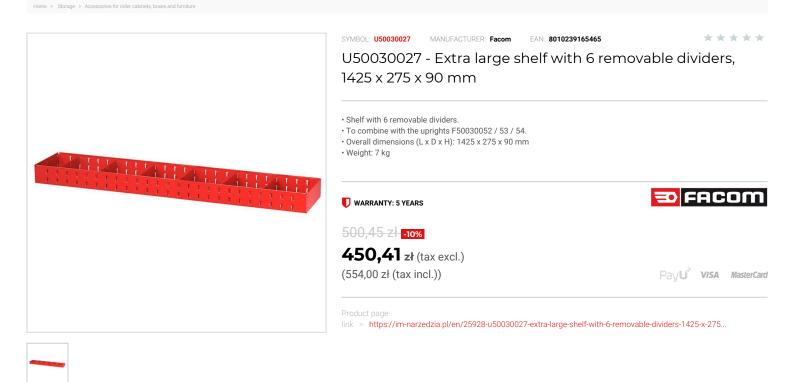

## FEATURES

| Symbol | U50030027                             |
|--------|---------------------------------------|
| L [mm] | 1425.00                               |
| W [mm] | 275.00                                |
| H [mm] | 90.00                                 |
| Opis   | półka MATRIX, 6 przegród, bardzo duża |