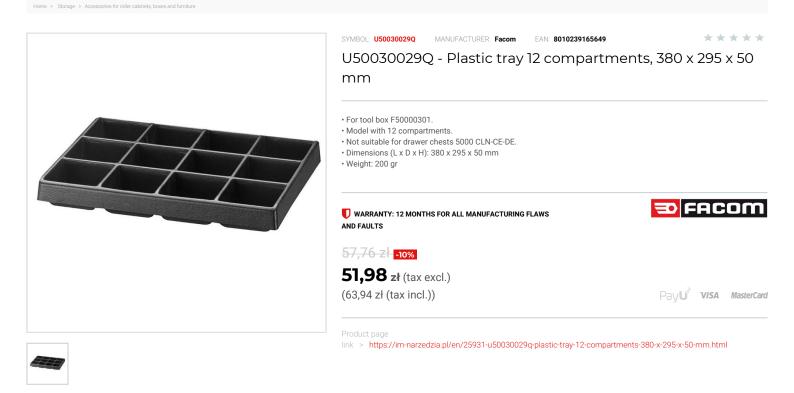

## FEATURES

| Symbol | U50030029Q                             |
|--------|----------------------------------------|
| L [mm] | 380.00                                 |
| W [mm] | 295.00                                 |
| H [mm] | 50.00                                  |
| Opis   | wkładka plastikowa MATRIX, 12 przegród |