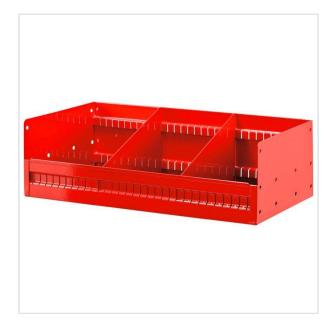

SYMBOL: **U50030036** 

MANUFACTURER: Facom EAN: 8010239165496

U50030036 - Small inclined shelf with 2 removable dividers, 435 x 275 x 185 mm

- Inclined shelf with 2 removable dividers.
- To combine with the uprights F50030052 / 53 / 54.
- Overall dimensions (L x D x H): 435 x 275 x 185 mm
- Weight: 3 kg

## **FEATURES**

| Symbol | U50030036                             |
|--------|---------------------------------------|
| L [mm] | 435.00                                |
| W [mm] | 275.00                                |
| H [mm] | 185.00                                |
| Opis   | płka skośna MATRIX, 4 przegrody, mała |