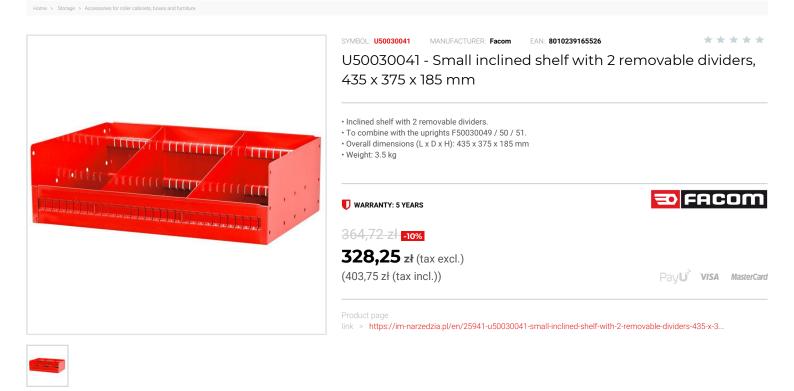

## FEATURES

| Symbol | U50030041                              |
|--------|----------------------------------------|
| L [mm] | 435.00                                 |
| W [mm] | 375.00                                 |
| H [mm] | 185.00                                 |
| Opis   | półka skośna MATRIX, 2 przegrody, mała |