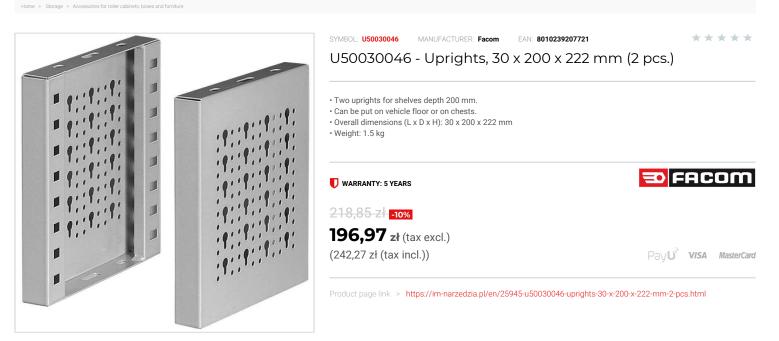

## FEATURES

| Symbol | U50030046                       |
|--------|---------------------------------|
| L [mm] | 30.00                           |
| W [mm] | 200.00                          |
| H [mm] | 222.00                          |
| Opis   | słupki na półki MATRIX (2 szt.) |