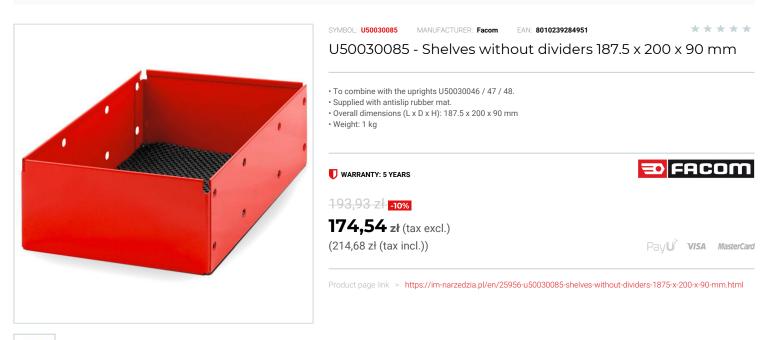

## FEATURES

| Symbol | U50030085                 |
|--------|---------------------------|
| L [mm] | 187.50                    |
| W [mm] | 200.00                    |
| H [mm] | 90.00                     |
| Opis   | półka MATRIX bez przegród |