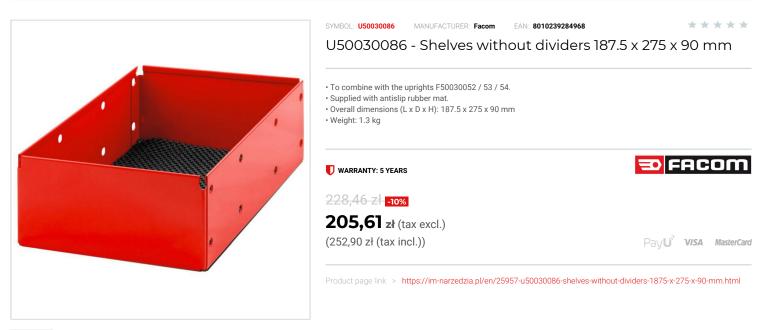

## FEATURES

| Symbol | U50030086                 |
|--------|---------------------------|
| L [mm] | 187.50                    |
| W [mm] | 275.00                    |
| H [mm] | 90.00                     |
| Opis   | półka MATRIX bez przegród |