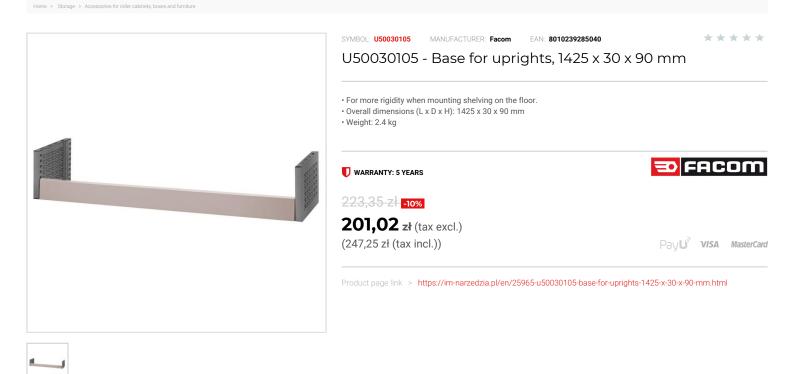

## FEATURES

| Symbol | U50030105                 |
|--------|---------------------------|
| L [mm] | 1425.00                   |
| W [mm] | 30.00                     |
| H [mm] | 90.00                     |
| Opis   | podstawa na słupki MATRIX |