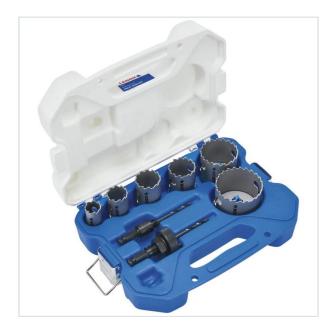

SYMBOL: LXAH3LSET6 MANUFACTURER: Lenox EAN: 0885911630085

\*\*\*\*

LXAH3LSET6 - Set of SPEED SLOT holesaws and accessories for electricians, 22.2 - 63.5 mm (8 pcs.)

- Number of elements: 8
- Scope of the kit: 22.2 63.5 mm
- Content:
- Holesaws: 22.2, 28.6, 34.9, 44.5, 50.8, 63.5 mm
- Arbors: 1L, 2L
- · Supplied in a cassette.

## DESCRIPTION

- For drilling holes in wood, steel, stainless steel, cast iron and abrasive materials
- Up to 50x life vs LENOX Bi-Metal Hole Saws cutting cast iron.
- High performance carbide is welded to the cutting edge for durability and to help prevent tooth loss.
- Extremely versatile aggressive tooth design drills through wood, steel, stainless, cast iron, fiber cement & plaster.
  Fast, easy plug removal patented SPEED SLOT® Staircase design has multiple leverage points for easy plug ejection.
- Drills through thick materials in one pass tall body easily drills through 2x dimensional lumber for rough-in work.

## FEATURES

| Symbol          | LXAH3LSET6     |
|-----------------|----------------|
| Zakres zestawu  | 22,2 - 63,5 mm |
| Czy zestaw      | tak            |
| Ilość elementów | 8              |
| Opakowanie      | kaseta         |