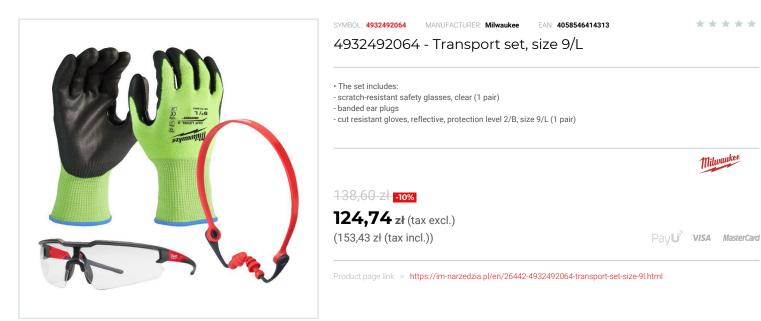

# Scratch-resistant safety glasses, clear:

- Durable anti-scratch lenses.
- Comfortable and flexible arms for extended comfort wear.
- Clear and tinted options offer eye protection whether working indoors or outdoors.
  European Certified: EN166 and EN170 / EN172.
- Safety standard: CE Category 2; UKCA. · Packaging style: polybag.

#### Banded ear plugs:

- · 3-point wear: above head, below chin and behind the neck.
- Pivoting arms to adjust and pivot the band to a secure and comfortable position while being worn.
- Earplugs can be worn continuously even if the wearing position is changed permanent protection
  Interchangeable foam earplugs and tpr flanged earplugs included.
- Durable and comfortable band for a long lifetime
- European Certified hearing protectors: EN 352-2 (SNR TPR ear plugs = 32 dB; SNR Foam ear plugs = 33 dB).

### Cut resistant gloves, reflective, protection level 2/B:

- Fluorescent material provides high visibility in low light environment.
  Lightweight thin gloves with polyurethane dipped palm, allowing increased dexterity.
- Cut Level B ideal for material handling, woodwork, dry wall, ceiling, painting.
- · Reinforced nitrile coating with added protection between thumb and fingers
- SMARTSWIPE™ palm and fingertips allows the use of touch screen devices without removing gloves. European Certified for cut resistance protection: EN ISO 21420, EN388:2016 (3242B), UKCA