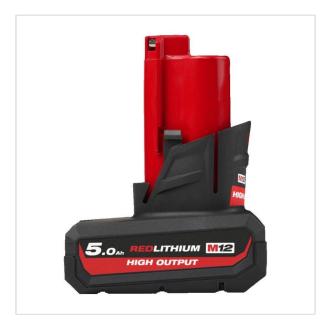

SYMBOL: **4932480165** 

MANUFACTURER: Milwaukee EAN: 4058546404505

\*\*\*\*

M12 HB5 - Battery M12™ HIGH OUTPUT™, Li-ion 12 V, 5.0 Ah, 4932480165

- Voltage: 12 V
- System: M12
- Up to 25% more power
- Overload protection
- · Discharge protection
- · Battery type: Li-ion
- No. of batteries supplied: 1
- Battery pack capacity: 5.0 Ah
- · Weight: 0.42 kg

## DESCRIPTION

- · Charge time:
- Fast charger M12-18 FC: 75 min
- Standard charger C12 C/ M12-18C/ M12 C4/ M12-18 AC: 110 min / M12-18 SC: 75 min / M12 TC: 380 min
   The new M12™ 5.0 Ah HIGH OUTPUT™ battery pack provides up to 25% more the power vs M12 B4 REDLITHIUM™ battery pack
- Runs up to 25% cooler then other M12<sup>rd</sup> REDLITHIUM\*\* battery packs through heavy applications.

  Sophisticated electronics: REDLINK\*\* intelligence.
- Overload protection prevents user from damaging their cordless power tool investment in abusive situations
- Temperature management system keeps battery in ideal temperature range to provide maximum life.
- Individual battery cell monitoring optimises tool run time and ensures long term pack durability.
- · Discharge protection prevents cell damage from over-discharge.
- \*Compared with other Lithium -Ion technologies and / or with previous MILWAUKEE® battery technology. Results dependent on voltage, tool and application.
- Integrated welded frame battery construction with shock responsive separators preventing pack failure from excessive vibrations or drops.
   Can be used in extreme temperatures down to -20 °C without compromising on runtime and battery life.
- Discharge protection prevents cell damage from over-discharge
   Improved housing is resistant to oils, solvents and greases.