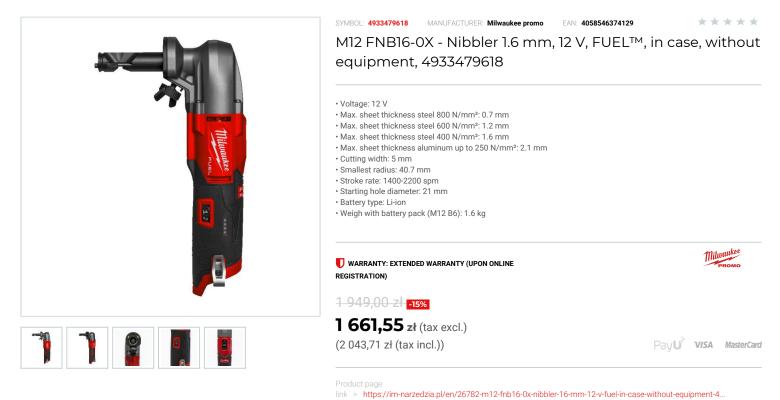

## DESCRIPTION

- Sound pressure level (LPA): 88.6 dB(A)
- Sound power level (LWA): 99.6 dB(A)
- First 12V Nibbler with max. cutting capacity in mild Steel: 1.6 mm, in Stainless Steel: 1.2 mm, in Aluminium: 2.1 mm.
- With only 1.6 kg (6.0 Ah battery included) it is the lightest cordless Nibbler on the market, while still outperforming 18V brushed competitors.
  Maximum control for any material, with a 5-step speed dial it is ideal for working with stainless steel and aluminium.
- Auto-control start feature, it starts slow and ramps to full speed when the tool detect the user is making a cut.
  Tool-free change of cutting direction in 90° steps.

- Tool-free die holder and punch change.Chip collection bag for a clean working environment.
- · LED lights up your work area for better visibility.
- The DNA of our FUEL™ platform redefines the balance of cordless technologies. MILWAUKEE®'s POWERSTATE™ brushless motor,
- REDLITHIUM<sup>™</sup> battery pack and REDLINK PLUS<sup>™</sup> electronic intelligence delivering outstanding power, run time and durability. Flexible battery system: works with all MILWAUKEE® M12<sup>™</sup> batteries.
- · STandard equipment: die, punch, die holder, chip collection bag.
- Supplied in case (HD Box) without battery and charger.

## FEATURES

| Symbol                   | M12FNB16-0X |
|--------------------------|-------------|
| Ilość akumulatorów       | brak        |
| Zasilanie                | battery     |
| Napięcie akumulatora [V] | 12          |