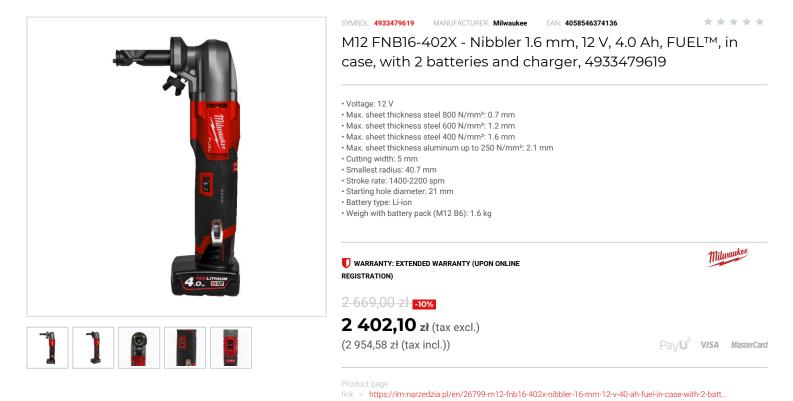

## DESCRIPTION

- Sound pressure level (LPA): 88.6 dB(A)
- First 12V Nibbler with max. cutting capacity in mild Steel: 1.6 mm, in Stainless Steel: 1.2 mm, in Aluminium: 2.1 mm.
- With only 1.6 kg (6.0 Ah battery included) it is the lightest cordless Nibbler on the market, while still outperforming 18V brushed competitors.
  Maximum control for any material, with a 5-step speed dial it is ideal for working with stainless steel and aluminium.
- Auto-control start feature, it starts slow and ramps to full speed when the tool detect the user is making a cut.
  Tool-free change of cutting direction in 90° steps.

- Tool-free die holder and punch change.Chip collection bag for a clean working environment
- · LED lights up your work area for better visibility.
- The DNA of our FUEL™ platform redefines the balance of cordless technologies. MILWAUKEE®'s POWERSTATE™ brushless motor,
- REDLITHIUM<sup>™</sup> battery pack and REDLINK PLUS<sup>™</sup> electronic intelligence delivering outstanding power, run time and durability. Flexible battery system: works with all MILWAUKEE® M12<sup>™</sup> batteries.
- · STandard equipment: die, punch, die holder, chip collection bag.
- · Supplied in case (HD Box) with 2 batteries and charger.

## FEATURES

| Symbol                   | M12FNB16-402X |
|--------------------------|---------------|
| llość akumulatorów       | 2             |
| Zasilanie                | battery       |
| Napięcie akumulatora [V] | 12            |