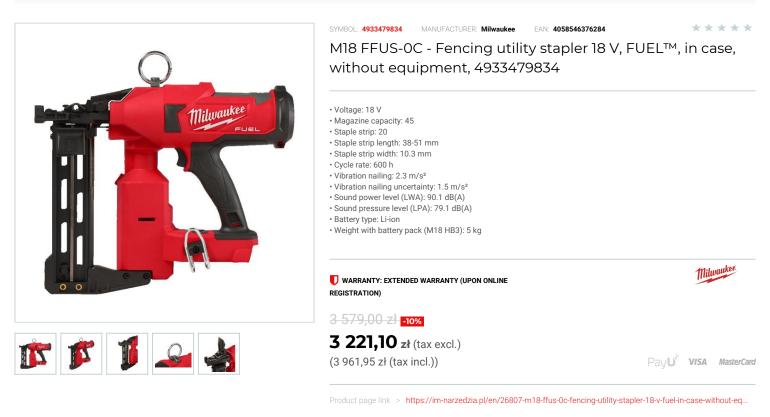

## DESCRIPTION

- Excellent power to consistently fire 50 mm staples into fence posts
- Ready to Fire Technology eliminates ramp-up time between each staple discharge
- No gas cartridges and no cleaning required, designed to deliver durability and reliability to the most demanding users with very little maintenance
- Tool-free, quick and easy depth adjustment to assure staples are driven to the correct depth so as not to crush the wire
  Quick access hatch for easy clearing of jammed staples.

- Dry-Fire lockout stops the tool being fired when there are no staples left in the magazine.
  Fires up to 600 staples per charge on a REDLITHIUM<sup>™</sup> 3.0 Ah battery pack for maximum productivity.
- Excellent line of sight allows for quick and precise placing of each staple.
  Fires MILWAUKEE® 9 gauge barbed collated staples from 40 mm to 50 mm.
- Flexible battery system: works with all MILWAUKEE® M18™ batteries.
- · Supplied in case (Kitbox) without battery and charger.

## FEATURES

| Symbol                   | M18FFUS-0C |
|--------------------------|------------|
| llość akumulatorów       | brak       |
| Zasilanie                | battery    |
| Napięcie akumulatora [V] | 18         |
| Pojemność magazynka      | 45.00      |