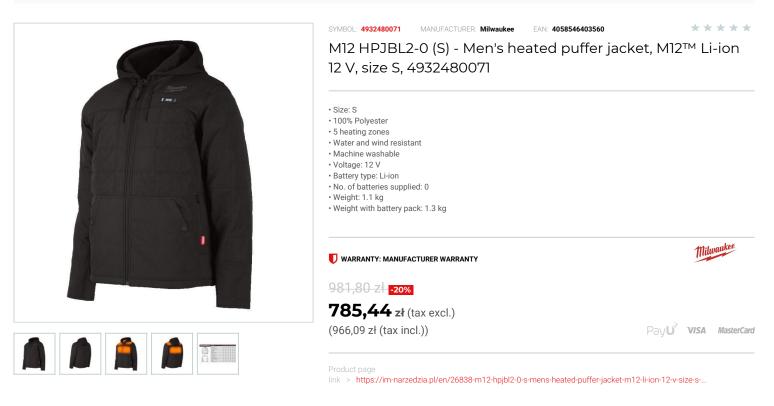

## DESCRIPTION

- M12" Heated Jacket powered by an M12" Battery with carbon fibre heating elements creates and distributes heat to chest, back and shoulders.
- Superior run time, up to 11 hours of heat on a single battery charge of an M12<sup>™</sup> 12V REDLITHIUM<sup>™</sup> 3 Ah battery pack
- Lightweight and highly durable ripstop polyester provides a slim design that can be worn as an outer-shell or a mid-layer (100 % Polyester outer and inner shell).
- Reinforced high-wear zones protect from abrasion and tears.
- Provides comfort and durability in harsh, rainy or windy environments.
  Optimized hidden battery pocket to place M12<sup>m</sup> Battery in front or rear for increased comfort.
- Multiple heating zones 5 sewn in carbon fibre heating zones distribute heat to core body areas.
  Easy one-touch heat controller 3 heat settings: High, Medium, Low.
- Machine washable and dryable.
- Battery controller included
- New hood design.
- Elexible battery system: works with all MILWAUKEE® M12<sup>™</sup> Batteries
- Supplied without battery and charger.

## FEATURES

| Symbol                   | M12HPJBL2-0(S)                     |
|--------------------------|------------------------------------|
| Nazwa                    | kurtka podgrzewana męska puchowa S |
| Rodzaj                   | male                               |
| Тур                      | kurtka podgrzewana                 |
| Rozmiar ubrania          | S                                  |
| Napięcie akumulatora [V] | 12                                 |