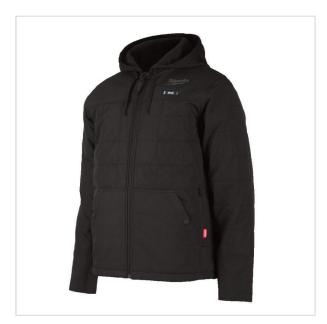

MANUFACTURER: Milwaukee EAN: 4058546403584

\*\*\*\*

M12 HPJBL2-0 (L) - Men's heated puffer jacket, M12™ Li-ion 12 V, size L, 4932480073

- Size: L
- 100% Polyester
- 5 heating zones
- · Water and wind resistant
- Machine washable
- Voltage: 12 V
- Battery type: Li-ion
- No. of batteries supplied: 0
- · Weight: 1.2 kg
- Weight with battery pack: 1.4 kg

## DESCRIPTION

- M12™ Heated Jacket powered by an M12™ Battery with carbon fibre heating elements creates and distributes heat to chest, back and shoulders.
  Superior run time, up to 11 hours of heat on a single battery charge of an M12™ 12V REDLITHIUM™ 3 Ah battery pack.
- Lightweight and highly durable ripstop polyester provides a slim design that can be worn as an outer-shell or a mid-layer (100 % Polyester outer and inner shell).
  Reinforced high-wear zones protect from abrasion and tears.

- Provides comfort and durability in harsh, rainy or windy environments.
   Optimized hidden battery pocket to place M12™ Battery in front or rear for increased comfort.
- Multiple heating zones 5 sewn in carbon fibre heating zones distribute heat to core body areas
   Easy one-touch heat controller 3 heat settings: High, Medium, Low.
- Machine washable and dryable.
- Battery controller included.
   New hood design.
- Flexible battery system: works with all MILWAUKEE® M12™ Batteries.
- · Supplied without battery and charger.