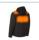

MANUFACTURER: Milwaukee EAN: 4058546403584

\*\*\*\*

M12 HPJBL2-0 (L) - Men's heated puffer jacket, M12™ Li-ion 12 V, size L, 4932480073

- Size: L
- 100% Polyester
- 5 heating zones
- · Water and wind resistant
- Machine washable
- Voltage: 12 V
- Battery type: Li-ion
- No. of batteries supplied: 0
- · Weight: 1.2 kg
- Weight with battery pack: 1.4 kg

## DESCRIPTION

- M12™ Heated Jacket powered by an M12™ Battery with carbon fibre heating elements creates and distributes heat to chest, back and shoulders.
  Superior run time, up to 11 hours of heat on a single battery charge of an M12™ 12V REDLITHIUM™ 3 Ah battery pack.
- Lightweight and highly durable ripstop polyester provides a slim design that can be worn as an outer-shell or a mid-layer (100 % Polyester outer and inner shell).
  Reinforced high-wear zones protect from abrasion and tears.

- Provides comfort and durability in harsh, rainy or windy environments.
   Optimized hidden battery pocket to place M12™ Battery in front or rear for increased comfort.
- Multiple heating zones 5 sewn in carbon fibre heating zones distribute heat to core body areas
   Easy one-touch heat controller 3 heat settings: High, Medium, Low.
- Machine washable and dryable.
- Battery controller included.
   New hood design.
- Flexible battery system: works with all MILWAUKEE® M12™ Batteries.
- · Supplied without battery and charger.