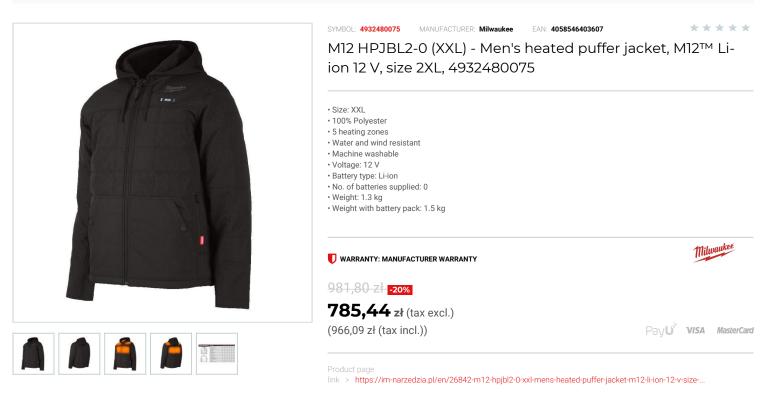

## DESCRIPTION

• M12" Heated Jacket powered by an M12" Battery with carbon fibre heating elements creates and distributes heat to chest, back and shoulders.

Superior run time, up to 11 hours of heat on a single battery charge of an M12<sup>™</sup> 12V REDLITHIUM<sup>™</sup> 3 Ah battery pack

- Lightweight and highly durable ripstop polyester provides a slim design that can be worn as an outer-shell or a mid-layer (100 % Polyester outer and inner shell).
- Reinforced high-wear zones protect from abrasion and tears.

- Provides comfort and durability in harsh, rainy or windy environments.
  Optimized hidden battery pocket to place M12<sup>m</sup> Battery in front or rear for increased comfort.
- Multiple heating zones 5 sewn in carbon fibre heating zones distribute heat to core body areas.
  Easy one-touch heat controller 3 heat settings: High, Medium, Low.
- Machine washable and dryable.
- Battery controller included
- New hood design.

Elexible battery system: works with all MILWAUKEE® M12<sup>™</sup> Batteries

Supplied without battery and charger.

## FEATURES

| Symbol                   | M12HPJBL2-0(XXL)                     |
|--------------------------|--------------------------------------|
| Nazwa                    | kurtka podgrzewana męska puchowa XXL |
| Rodzaj                   | male                                 |
| Тур                      | kurtka podgrzewana                   |
| Rozmiar ubrania          | XXL                                  |
| Napięcie akumulatora [V] | 12                                   |