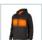

## DESCRIPTION

- M12™ Heated Hoodie powered by an M12™ battery with carbon fibre heating elements creates and distributes heat to chest and back.
- Superior run time, up to 11 hours of heat on a single battery charge of an M12<sup>™</sup> 12V REDLITHIUM<sup>™</sup> 3 Ah Battery pack.
  Rugged heated hoodie made from durable cotton (53%) exterior with durable reinforced utility pockets and polyester fleece (47%) lining to withstand tough outdoor conditions.
- Optimized hidden battery pocket to place M12™ battery in front or rear for increased comfort.
- In autumn and spring the hoodie can be worn as a rugged outer layer. In winter, it is best as a base layer that allows to shed bulky undergarments while generating and holding heat close to the body.
  Multiple heating zones 3 sewn in carbon fibre heating zones distribute heat to core body areas.
- · Easy one-touch heat controller 3 heat settings: High, Medium, Low
- Integrated cell phone pocket.
- · Machine washable and dryable.
- · Battery holder included.
- Flexible battery system: works with all MILWAUKEE® M12™ Batteries.
- Supplied without battery and charger.