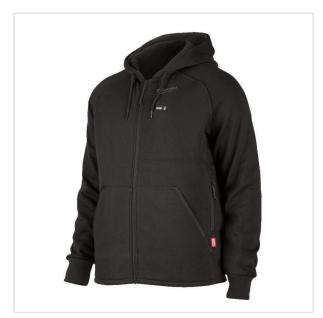

SYMBOL: 4932480064

MANUFACTURER: Milwaukee EAN: 4058546403492

\*\*\*\*

M12 HHBL4-0 (XL) - Men's heated hoodie - black, M12™ Liion 12 V, size XL, 4932480064

- Size: XL
- · Heat controller
- Machine washable
- Voltage: 12 V
- · Battery type: Li-ion
- No. of batteries supplied: 0
- Weight: 1.2 kg
- Weight with battery pack: 1.4 kg

## DESCRIPTION

- M12™ Heated Hoodie powered by an M12™ battery with carbon fibre heating elements creates and distributes heat to chest and back.
- Superior run time, up to 11 hours of heat on a single battery charge of an M12<sup>™</sup> 12V REDLITHIUM<sup>™</sup> 3 Ah Battery pack.
  Rugged heated hoodie made from durable cotton (53%) exterior with durable reinforced utility pockets and polyester fleece (47%) lining to withstand tough outdoor conditions.
- Optimized hidden battery pocket to place M12™ battery in front or rear for increased comfort.
- In autumn and spring the hoodie can be worn as a rugged outer layer. In winter, it is best as a base layer that allows to shed bulky undergarments while generating and holding heat close to the body.
  Multiple heating zones 3 sewn in carbon fibre heating zones distribute heat to core body areas.
- · Easy one-touch heat controller 3 heat settings: High, Medium, Low
- Integrated cell phone pocket.
- · Machine washable and dryable.
- · Battery holder included.
- Flexible battery system: works with all MILWAUKEE® M12™ Batteries.
- Supplied without battery and charger.