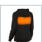

## DESCRIPTION

- M12™ Heated Hoodie for ladies powered by an M12™ Battery with carbon fibre heating elements creates and distributes heat to chest and back.

- MI2™ Reated Hoodie for ladies powered by an MI2™ Battery with carbon hore neating elements creates and distributes neat to chest and back.

  Rugged heated hoodie made from durable cotton (53%) exterior with durable reinforced utility pockets and polyester fleece (47%) lining to withstand tough outdoor conditions.

  In autumn and spring the hoodie can be worn as a rugged outer layer. In winter, it is best as a base layer that allows to shed bulky undergarments while generating and holding heat close to the body.
- Multiple heating zones 3 sewn in carbon fibre heating zones distribute heat to core body areas.
- · Easy one-touch heat controller 3 heat settings: High, Medium, Low
- Integrated cell phone pocket.
- · Machine washable and dryable.
- · Battery holder included.
- Flexible battery system: works with all MILWAUKEE® M12™ Batteries.
- Supplied without battery and charger.