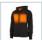

  Rugged heated hoodie made from durable cotton (53%) exterior with durable reinforced utility pockets and polyester fleece (47%) lining to withstand tough outdoor conditions.

  In autumn and spring the hoodie can be worn as a rugged outer layer. In winter, it is best as a base layer that allows to shed bulky undergarments while generating and holding heat close to the body.
- Multiple heating zones 3 sewn in carbon fibre heating zones distribute heat to core body areas.
- · Easy one-touch heat controller 3 heat settings: High, Medium, Low
- Integrated cell phone pocket.
- · Machine washable and dryable.
- · Battery holder included.
- Flexible battery system: works with all MILWAUKEE® M12™ Batteries.
- Supplied without battery and charger.