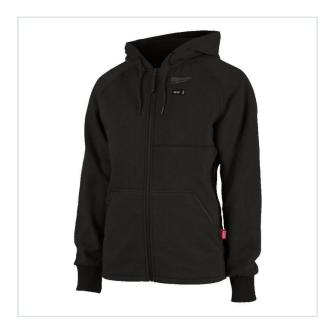

SYMBOL: 4932480090

MANUFACTURER: Milwaukee

FAN: 4058546403751

\*\*\*\*

M12 HHLBL1-0 (S) - Heated ladies hoodie - black, M12™ Li-ion 12 V, size S, 4932480090

- Size: S
- · Heat controller
- Machine washable
- Voltage: 12 V
- · Battery type: Li-ion
- No. of batteries supplied: 0
- Weight: 0.9 kg
- Weight with battery pack: 1.1 kg

## DESCRIPTION

- M12™ Heated Hoodie for ladies powered by an M12™ Battery with carbon fibre heating elements creates and distributes heat to chest and back.

- MI2™ Reated Hoodie for ladies powered by an MI2™ Battery with carbon hore neating elements creates and distributes neat to chest and back.

  Rugged heated hoodie made from durable cotton (53%) exterior with durable reinforced utility pockets and polyester fleece (47%) lining to withstand tough outdoor conditions.

  In autumn and spring the hoodie can be worn as a rugged outer layer. In winter, it is best as a base layer that allows to shed bulky undergarments while generating and holding heat close to the body.
- Multiple heating zones 3 sewn in carbon fibre heating zones distribute heat to core body areas.
- · Easy one-touch heat controller 3 heat settings: High, Medium, Low
- Integrated cell phone pocket.
- · Machine washable and dryable.
- · Battery holder included.
- Flexible battery system: works with all MILWAUKEE® M12™ Batteries.
- Supplied without battery and charger.