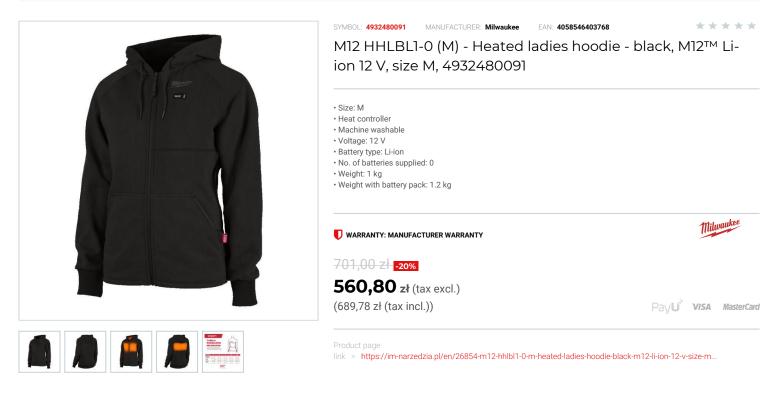

## DESCRIPTION

- M12<sup>™</sup> Heated Hoodie for ladies powered by an M12<sup>™</sup> Battery with carbon fibre heating elements creates and distributes heat to chest and back.

- M12<sup>+</sup> Heated Hoodie for fadies powered by an M12<sup>-</sup> Battery with carbon hore heating elements creates and distributes heat to creat and back.
  Superior run time, up to 11 hours of heat on a single battery charge of an M12<sup>+</sup> 12V REDLITHIUM<sup>+</sup> 3 Ah Battery pack.
  Optimized hidden battery pocket to place M12<sup>+</sup> Battery in front or rear for increased comfort.
  Rugged heated hoodie made from durable cotton (53%) exterior with durable reinforced utility pockets and polyester fleece (47%) lining to withstand tough outdoor conditions.
  In autumn and spring the hoodie can be worn as a rugged outer layer. In winter, it is best as a base layer that allows to shed bulky undergarments while generating and holding heat close to the body.
- Multiple heating zones 3 sewn in carbon fibre heating zones distribute heat to core body areas. · Easy one-touch heat controller - 3 heat settings: High, Medium, Low
- Integrated cell phone pocket.
- · Machine washable and dryable.
- Battery holder included.
- Flexible battery system: works with all MILWAUKEE® M12<sup>™</sup> Batteries.
- Supplied without battery and charger.

## FEATURES

| Symbol                   | M12HHLBL1-0(M)                    |
|--------------------------|-----------------------------------|
| Nazwa                    | bluza podgrzewana damska czarna M |
| Rodzaj                   | damski                            |
| Тур                      | bluza podgrzewana                 |
| Rozmiar ubrania          | М                                 |
| Napięcie akumulatora [V] | 12                                |