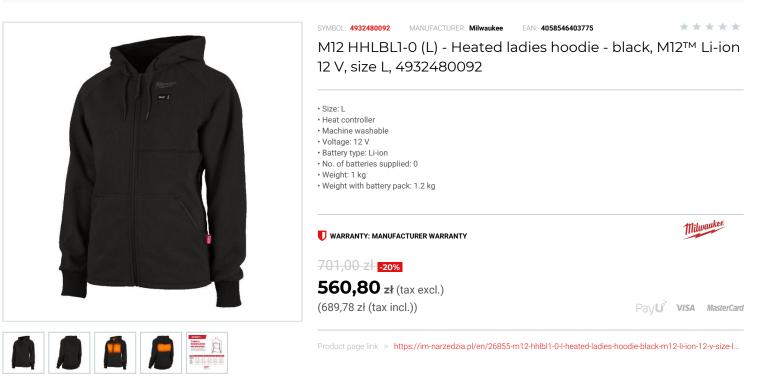

## DESCRIPTION

- M12<sup>™</sup> Heated Hoodie for ladies powered by an M12<sup>™</sup> Battery with carbon fibre heating elements creates and distributes heat to chest and back.

- M12<sup>+</sup> Heated Hoodie for fadies powered by an M12<sup>-</sup> Battery with carbon hore heating elements creates and distributes heat to creat and back.
  Superior run time, up to 11 hours of heat on a single battery charge of an M12<sup>+</sup> 12V REDLITHIUM<sup>+</sup> 3 Ah Battery pack.
  Optimized hidden battery pocket to place M12<sup>+</sup> Battery in front or rear for increased comfort.
  Rugged heated hoodie made from durable cotton (53%) exterior with durable reinforced utility pockets and polyester fleece (47%) lining to withstand tough outdoor conditions.
  In autumn and spring the hoodie can be worn as a rugged outer layer. In winter, it is best as a base layer that allows to shed bulky undergarments while generating and holding heat close to the body.
- Multiple heating zones 3 sewn in carbon fibre heating zones distribute heat to core body areas.
- · Easy one-touch heat controller 3 heat settings: High, Medium, Low
- Integrated cell phone pocket. · Machine washable and dryable.
- Battery holder included.
- Flexible battery system: works with all MILWAUKEE® M12<sup>™</sup> Batteries.
- Supplied without battery and charger.