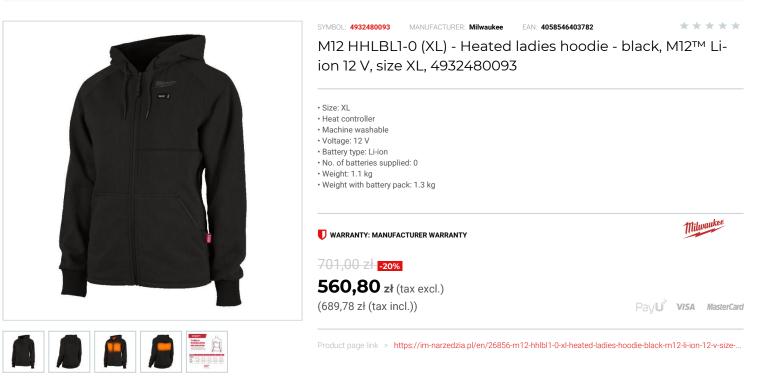

## DESCRIPTION

- M12<sup>™</sup> Heated Hoodie for ladies powered by an M12<sup>™</sup> Battery with carbon fibre heating elements creates and distributes heat to chest and back.

- M12<sup>+</sup> Heated Hoodie for fadies powered by an M12<sup>-</sup> Battery with carbon hore heating elements creates and distributes heat to creat and back.
  Superior run time, up to 11 hours of heat on a single battery charge of an M12<sup>+</sup> 12V REDLITHIUM<sup>+</sup> 3 Ah Battery pack.
  Optimized hidden battery pocket to place M12<sup>+</sup> Battery in front or rear for increased comfort.
  Rugged heated hoodie made from durable cotton (53%) exterior with durable reinforced utility pockets and polyester fleece (47%) lining to withstand tough outdoor conditions.
  In autumn and spring the hoodie can be worn as a rugged outer layer. In winter, it is best as a base layer that allows to shed bulky undergarments while generating and holding heat close to the body. • Multiple heating zones - 3 sewn in carbon fibre heating zones distribute heat to core body areas.
- · Easy one-touch heat controller 3 heat settings: High, Medium, Low
- Integrated cell phone pocket.
- · Machine washable and dryable.
- Battery holder included.
- Flexible battery system: works with all MILWAUKEE® M12<sup>™</sup> Batteries.
- Supplied without battery and charger.

## FEATURES

| Symbol                   | M12HHLBL1-0(XL)                    |
|--------------------------|------------------------------------|
| Nazwa                    | bluza podgrzewana damska czarna XL |
| Rodzaj                   | damski                             |
| Тур                      | bluza podgrzewana                  |
| Rozmiar ubrania          | XL                                 |
| Napięcie akumulatora [V] | 12                                 |