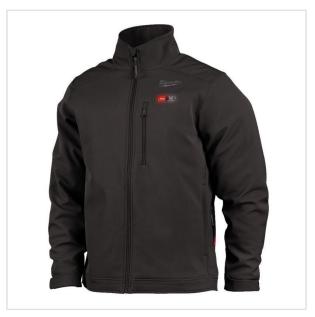

SYMBOL: **4932492957** 

MANUFACTURER: Milwaukee EAN: 4058546478285

\*\*\*\*

M12 HJ BL5-201 (L) - Men's Heated Jacket, M12™ Li-ion 12 V, 2.0 Ah, size L, black, with battery and charger

NOTE: The product has been withdrawn from sale by the manufacturer. Suggested replacement in the "related products"

- Size: L
- Voltage: 12 V
- Battery type: Li-ion
- No. of batteries supplied: 1
- Material: 90% polyester 10% spandex
- · Weight with battery pack: 1.6 kg

link > https://im-narzedzia.pl/en/26966-m12-hj-bl5-201-l-men-s-heated-jacket-m12-li-ion-12-v-20-ah-size-...

## DESCRIPTION

- · Heat on demand sewn in carbon fibre heating wires, distribute heat to core body areas and to the front pockets

- Fleat on demand sewh in carbon libre neating wires, distribute heat to core body areas and to the front pockets.
   Superior run time, up to 8 hours of heat on low level with a single battery charge of an M12™ REDLITHIUM™ 3.0 Ah battery pack.
   Easy touch heat controller 3 heat settings: High, Medium, Low.
   TOUGHSHELL™ stretch 90% polyester and 10% spandex material to withstand harsh working conditions and deliver up to 5x longer life.
   FREE FLEX™ mobility additional material under the arms increases range of movement for working overhead.
- New battery pocket design providing users multiple options for battery placement, allowing adaptability to the situation.
- Improved slim fit design with extended back prevents heat loss and keeps the user warm.