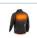

SYMBOL: **4932492957** 

MANUFACTURER: Milwaukee EAN: 4058546478285

\*\*\*\*

M12 HJ BL5-201 (L) - Men's Heated Jacket, M12™ Li-ion 12 V, 2.0 Ah, size L, black, with battery and charger

NOTE: The product has been withdrawn from sale by the manufacturer. Suggested replacement in the "related products"

## DESCRIPTION

- · Heat on demand sewn in carbon fibre heating wires, distribute heat to core body areas and to the front pockets

- Fleat on demand sewh in carbon libre neating wires, distribute heat to core body areas and to the front pockets.
   Superior run time, up to 8 hours of heat on low level with a single battery charge of an M12™ REDLITHIUM™ 3.0 Ah battery pack.
   Easy touch heat controller 3 heat settings: High, Medium, Low.
   TOUGHSHELL™ stretch 90% polyester and 10% spandex material to withstand harsh working conditions and deliver up to 5x longer life.
   FREE FLEX™ mobility additional material under the arms increases range of movement for working overhead.
- New battery pocket design providing users multiple options for battery placement, allowing adaptability to the situation.
- Improved slim fit design with extended back prevents heat loss and keeps the user warm.

  M12™ battery controller with 1 A USB port, to charge mobile devices stored in concealed battery pocket.
- Water and wind resistant, provides comfort and durability in harsh environments.
   Big hand & chest pocket, ideal for storing mobile devices.
- Flexible battery system: works with all MILWAUKEE® M12™ batteries.