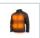

## DESCRIPTION

- · Heat on demand sewn in carbon fibre heating wires, distribute heat to core body areas and to the front pockets

- Fleat on demand sewh in carbon libre neating wires, distribute heat to core body areas and to the front pockets.
   Superior run time, up to 8 hours of heat on low level with a single battery charge of an M12™ REDLITHIUM™ 3.0 Ah battery pack.
   Easy touch heat controller 3 heat settings: High, Medium, Low.
   TOUGHSHELL™ stretch 90% polyester and 10% spandex material to withstand harsh working conditions and deliver up to 5x longer life.
   FREE FLEX™ mobility additional material under the arms increases range of movement for working overhead.
- New battery pocket design providing users multiple options for battery placement, allowing adaptability to the situation.
- Improved slim fit design with extended back prevents heat loss and keeps the user warm.

  M12™ battery controller with 1 A USB port, to charge mobile devices stored in concealed battery pocket.
- Water and wind resistant, provides comfort and durability in harsh environments.
   Big hand & chest pocket, ideal for storing mobile devices.
- Flexible battery system: works with all MILWAUKEE® M12™ batteries.