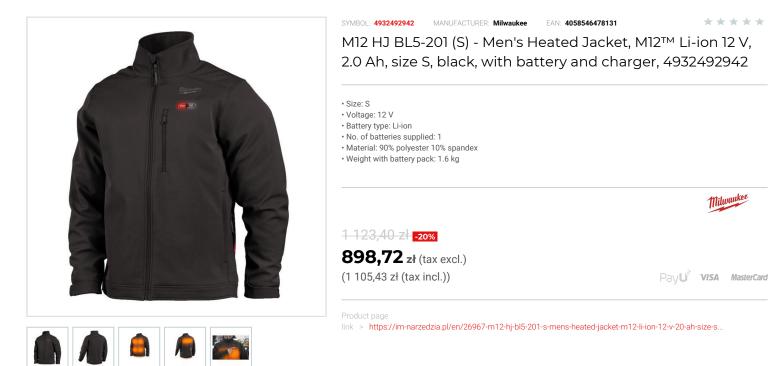

Personal safety equipment > Professional clothing

- · Heat on demand sewn in carbon fibre heating wires, distribute heat to core body areas and to the front pockets
- Superior run time, up to 8 hours of heat no low level with a single battery charge of an M12<sup>w</sup> REDLITHIUM<sup>w</sup> 3.0 Ah battery pack.
  Easy touch heat controller 3 heat settings: High, Medium, Low.
- Casy todd freet controller 9 steps settings, ingent income, controller to the setting of the setti
- New battery pocket design providing users multiple options for battery placement, allowing adaptability to the situation.
- Improved slim fit design with extended back prevents heat loss and keeps the user warm.
  M12<sup>™</sup> battery controller with 1 A USB port, to charge mobile devices stored in concealed battery pocket.
- Water and wind resistant, provides comfort and durability in harsh environments.
  Big hand & chest pocket, ideal for storing mobile devices.
- Flexible battery system: works with all MILWAUKEE® M12<sup>™</sup> batteries.
- Machine washable and dryable
- · Supplied with battery and charger.

## FEATURES

| Symbol                   | M12HJBL5-201(S)                     |
|--------------------------|-------------------------------------|
| Nazwa                    | kurtka podgrzewana premium czarna S |
| Rodzaj                   | male                                |
| Тур                      | kurtka podgrzewana                  |
| Rozmiar ubrania          | S                                   |
| Napięcie akumulatora [V] | 12                                  |