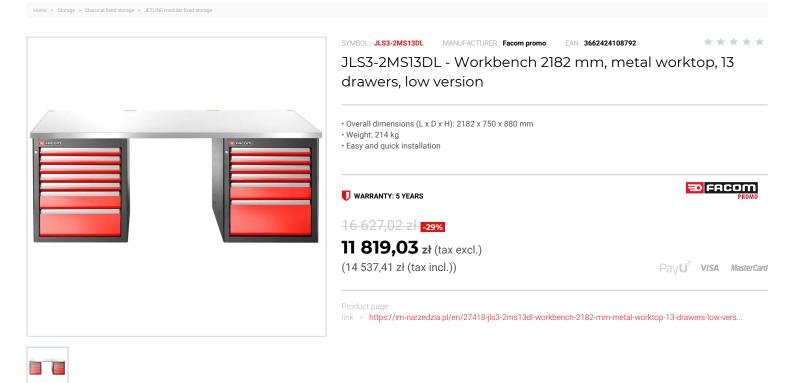

## DESCRIPTION

- Set composition:
- 4 drawers 60 mm, 1 drawer 130 mm, 1 drawer 270 mm.
- JLS3-MBS7T 7-drawers unit:
- 5 drawers 60 mm, 1 drawer 130 mm, 1 drawer 200 mm.
- Usable dimensions of drawers (W x D): 569 x 421 mm. Drawers equipped with silent closing type slides, ensuring their automatic closing.
- Central locking, key lock. Interchangeable lock inserts. "One Key" option on request Comes with 4 swivel adjustable feet for optimal fit.
- Housing in black RAL 9005, drawers in red RAL 3020.
- Stainless steel cover version: covered with a brushed stainless steel plate 304L, 10/10th for increased resistance to shocks and heat
- (front edge also covered with stainless steel, finishing of the sides by adding painted metal cheeks). Easy and fast assembly thanks to the pre-drilling of the metal inserts that only remains to be positioned according to the chosen furniture.

## FEATURES

| Symbol | JLS3-2MS13DL                                               |
|--------|------------------------------------------------------------|
| L [mm] | 2182.00                                                    |
| W [mm] | 750.00                                                     |
| H [mm] | 880.00                                                     |
| Opis   | stół warsztatowy 2182 mm, blat metalowy, 13 szuflad, niski |
| Kolor  | czarno-czerwony                                            |