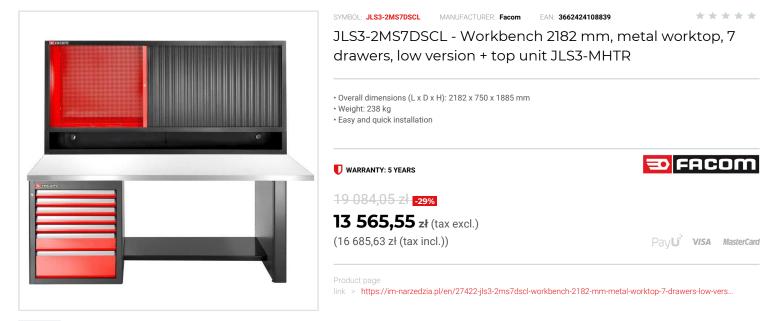

## DESCRIPTION

- Set composition
- 5 drawers 60 mm, 1 drawer 130 mm, 1 drawer 200 mm. - Usable dimensions of drawers (W x D): 569 x 421 mm.
- Drawers equipped with silent closing type slides, ensuring their automatic closing.
- Central locking, key lock. Interchangeable lock inserts. "One Key" option on request Comes with 4 swivel adjustable feet for optimal fit.
- Housing in black RAL 9005, drawers in red RAL 3020.
- Top unit JLS3-MHTR:
- The triple unit can be used for storing tools and/or items which are too long and bulky for standard units.
- Shutters 100% opening fully offers a direct tool access.
- Fitted with a perforated back panel (6 x 6 mm. in steps of 12 mm) for a fixing of tools using the CKS range of hooks. Additional open storage space of 200 mm height for bins, tools, ...and space provided for a power strip JLS3-POWERBLOCK.
- Housing and louver in black RAL 9005, perforated panel inside in red RAL 3020.
- Worktop JLS3-PBST3:
- Stainless steel cover version: covered with a brushed stainless steel plate 304L, 10/10th for increased resistance to shocks and heat
- (front edge also covered with stainless steel, finishing of the sides by adding painted metal cheeks)
- Easy and fast assembly thanks to the pre-drilling of the metal inserts that only remains to be positioned according to the chosen furniture.
- Load resistance: 1 t.
- Cross beam for workbench JLS3-TRAB3BS:
- Connection between 1 single leg and 1 base unit for a worktop of 2182 mm. Made of Epoxy painted sheet steel (thickness 15/10 ths).
- 1. In horizontal position, the cross becomes a real shelf that can receive objects heavy and bulky objects.
- 2. In vertical position, for 1055 height sets, the cross ensures connection between the units and let some space for your roller cabinet
- Single leg JLS3-PSB:
- Foot made of Epoxy painted sheet steel (thickness 12/10ths).
- Equipped with feet with jack for adjustment giving complete stability, irrespective of the type of floor.

## FEATURES

| Symbol | JLS3-2MS7DSCL                                                                |
|--------|------------------------------------------------------------------------------|
| L [mm] | 2182.00                                                                      |
| W [mm] | 750.00                                                                       |
| H [mm] | 1885.00                                                                      |
| Opis   | stół warsztatowy 2182 mm, blat metalowy, 7 szuflad, niski + szafka JLS3-MHTR |
| Kolor  | czarno-czerwony                                                              |