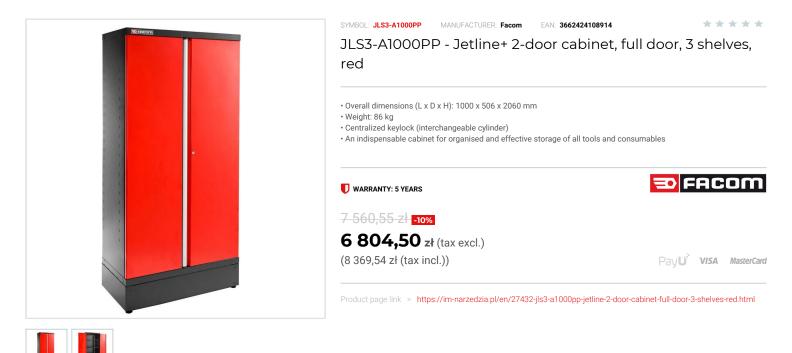

## DESCRIPTION

• The doors are tested for 10,000 opening/closing cycles.

3 epoxy painted shelves adjustable in height (100 mm steps) with standing 100 kg loads.
Keylock, 2 points top and bottom.

Centralized locking, jointed keylock. Interchangeable lock. One Key option under request.

• The front and rear baseboards can be easily removed to clean under the furniture or to move the furniture with a pallet truck.

• Housing in black RAL 9005, doors in red RAL 3020.

## FEATURES

| Symbol | JLS3-A1000PP                                    |
|--------|-------------------------------------------------|
| L [mm] | 1000.00                                         |
| W [mm] | 506.00                                          |
| H [mm] | 2060.00                                         |
| Opis   | szafa 2-drzwiowa Jetline+, drzwi pełne, 3 półki |
| Kolor  | czarno-czerwony                                 |