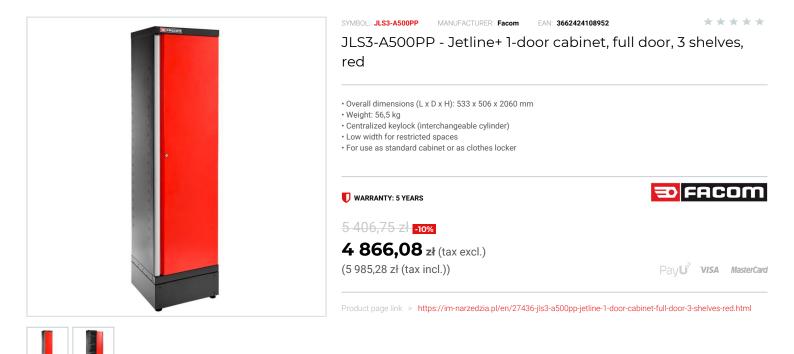

## DESCRIPTION

• The door is reversible to adapt to your space and your constraints. The change is done quickly and without tools. The doors are tested for 10,000 opening/closing cycles.

3 epoxy painted shelves adjustable in height (100 mm steps) with standing 50 kg loads.
1 wardrobe bar for use as locker.

 Keylock, 2 points top and bottom. Centralized locking, jointed keylock. Interchangeable lock. One Key option under request.

• The front and rear baseboards can be easily removed to clean under the furniture or to move the furniture with a pallet truck.

## FEATURES

| Symbol | JLS3-A500PP                                     |
|--------|-------------------------------------------------|
| L [mm] | 533.00                                          |
| W [mm] | 506.00                                          |
| H [mm] | 2060.00                                         |
| Opis   | szafa 1-drzwiowa Jetline+, drzwi pełne, 3 półki |
| Kolor  | czarno-czerwony                                 |