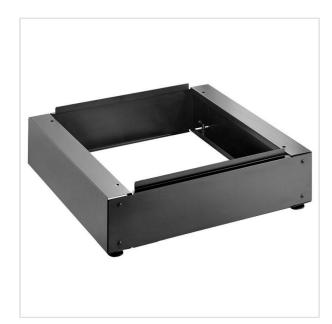

## JLS3-BASEMBS - Jetline+ base for single cabinet, black

- Overall dimensions (L x D x H): 720 x 699 x 180 mm
- Weight: 9.3 kg
- $\cdot$  A raised base can be added to increase a height from 880 mm to 1055 mm (including 40 mm worktop).

## DESCRIPTION

- Front and rear baseboards can be easily removed to clean under furniture or to move furniture with a pallet truck.
  Epoxy painted sheet steel (thickness 12/10th).
  Has to be fitted with the 4 pivoting jacks delivered with the base unit for a perfect finishing.