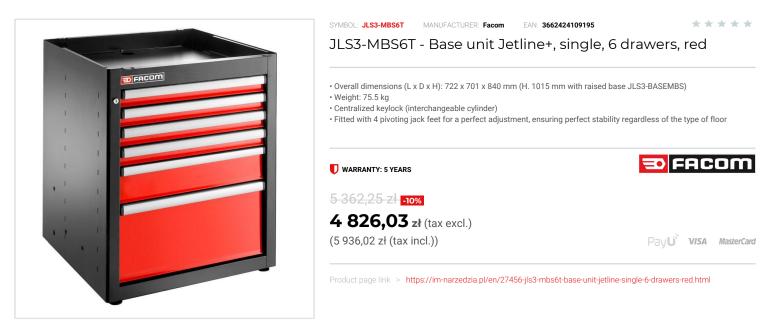

## DESCRIPTION

· DRAWERS:

- Safe: self closing drawers are fitted with auto-return ball bearing slides.

e > Storage > Classical fixed storage > JETLINE modular fixed storage

- Customisable partitioning: removable partitions, foam or plastic trays.
- 3 modules by drawer: load resistance 30 to 50 kg.
- Drawer useful size: L. 569 x D. 421 x H. 60/130/270 mm.
- Supplied with 6 partitions for drawers 60 mm high and 2 partitions for drawers 130 mm high.
- 6 drawers for your tools:
- 4 drawers: 60 mm high = 12 modules
- 1 drawer: 130 mm high = 3 modules
- 1 drawer: 270 mm high
- Resistance: anti-oxidation anodised aluminum.
- Comfort: exclusive FACOM design ensuring easy grip.
  Centralized locking, jointed keylock. Interchangeable lock. One Key option under request.
- Housing in black RAL 9005, drawers in red RAL 3020.

## FEATURES

| Symbol | JLS3-MBS6T                                   |
|--------|----------------------------------------------|
| L [mm] | 722.00                                       |
| W [mm] | 701.00                                       |
| H [mm] | 840.00                                       |
| Opis   | szafka niska Jetline+, pojedyncza, 6 szuflad |
| Kolor  | czarno-czerwony                              |