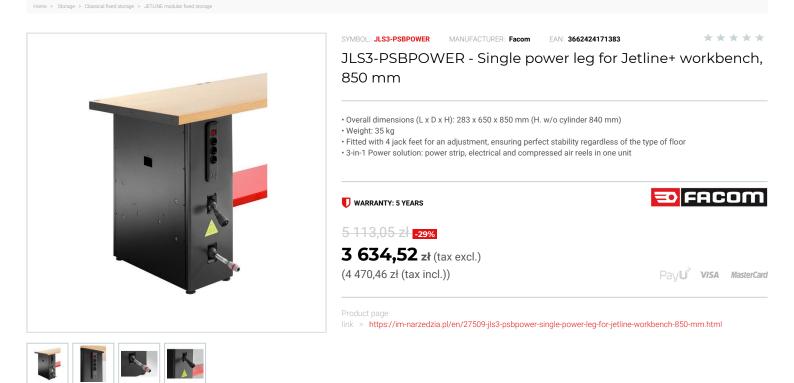

## DESCRIPTION

- 1 power strip with on-off switch: 3 SCHUKO sockets and 2 USB ports.
- Plug in power tools, drills, chargers, lights, electronics,smartphones and anything else you've got with an easy access.
  1 professional 14 meters cable reels for power supply length 14 + 1 m, cable 3 x 1.5 mm2, quality H05W-F, maximum power wound 1200 W, unwound 1800 W.
  1 professional 14 meters cable reels for compressed air length 14 + 1 m, internal diameter 10 mm, polyurethane hose, 3/8 NPT outlet (N.709 Facom).

- Open access for the reset mechanism.
- Delivered without plug to let you use what you need depending on your country.
   Heavy duty 1.2 mm steel construction High quality durable powder coating finish.
- For a workbench of 1455 mm, composed of a standard leg and an energized leg, JLS3-TRAA2PLBS cross beam is required. For a workbench of 2182 mm, composed of a standard leg and an energized leg, JLS3-TRAA3BS cross beam is required.
- For workbenches composed of 2 energized legs, or one energized foot and a drawer cabinet, no cross beam required.

## FEATURES

| Symbol | JLS3-PSBPOWER                                              |
|--------|------------------------------------------------------------|
| L [mm] | 283.00                                                     |
| W [mm] | 650.00                                                     |
| H [mm] | 850.00                                                     |
| Opis   | pojedyncza noga zasilająca do stołu warsztatowego Jetline+ |
| Kolor  | czarny                                                     |