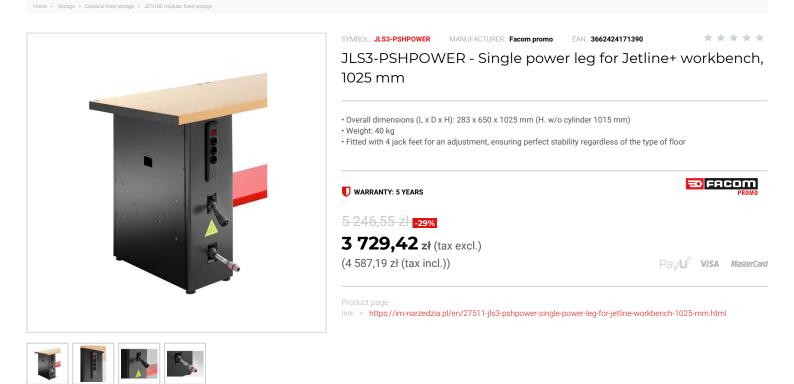

## DESCRIPTION

- · 3-in-1 Power solution: power strip, electrical and compressed air reels in one unit
- To over straip with on-off switch: 3 SCHUKO sockets and 2 USB ports.
  Plug in power tools, drills, chargers, lights, electronics,smartphones and anything else you've got with an easy access.
- 1 professional 14 meters cable reels for power supply length 14 + 1 m, cable 3 x 1.5 mm2, quality H05W-F, maximum power wound 1200 W, unwound 1800 W.
- 1 professional 14 meters cable reels for compressed air length 14 + 1 m, internal diameter 10 mm, polyurethane hose, 3/8 NPT outlet (N.709 Facom).
- Roller guides for smooth cables extension & extraction.
- Open access for the reset mechanism.
- Delivered without plug to let you use what you need depending on your country.
- Heavy duty 1.2 mm steel construction High quality durable powder coating finish.
  For a workbench of 1455 mm, composed of a standard leg and an energized leg, JLS3-TRAA2PLBS cross beam is required.
- For a workbench of 2182 mm, composed of a standard leg and an energized leg, JLS3-TRAA3BS cross beam is required.
- For workbenches composed of 2 energized leas, or one energized foot and a drawer cabinet, no cross beam required.

## FEATURES

| Symbol | JLS3-PSHPOWER                                              |
|--------|------------------------------------------------------------|
| L [mm] | 283.00                                                     |
| W [mm] | 650.00                                                     |
| H [mm] | 1025.00                                                    |
| Opis   | pojedyncza noga zasilająca do stołu warsztatowego Jetline+ |
| Kolor  | czarny                                                     |