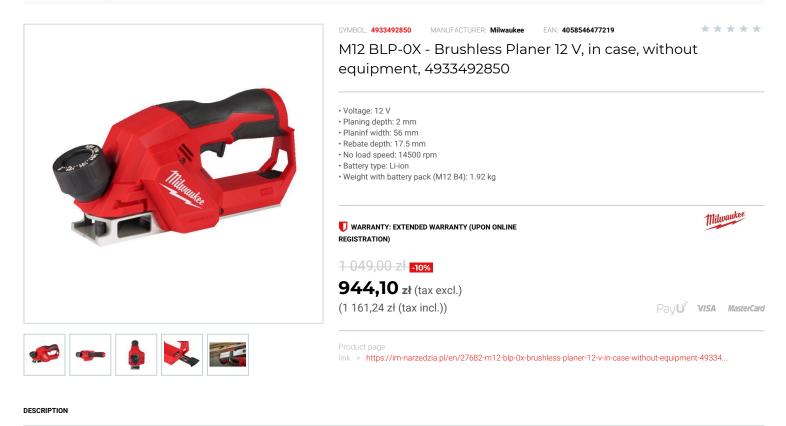

PARTNER W DOBORZE ROZWIĄZAŃ TECHNICZNYCH DLA PRZEMYSŁU I MOTORYZACJI

> Power tools > Saws, jigsaws > Planers

• M12" Brushless Planer with a 2 mm planning depth and 56 mm planning width allows the tool to perform in the most common user applications.

Compact and light weight, comfortable to use in a variety of orient planning warbalows for one handed usage.
Dual-sided dust port for improved chip ejection to the left or right.
The drum holds two TCT reversible blades and runs at 14,000 rpm to give a smooth and consistent cut finish.

• 60 metres of continuous planning at 2 mm depth in oak, with 1 x 4.0 Ah battery.

• Up to 17.5 mm of rebate depth.

A kick stand located on the base which protects the work piece from accidental damage.

On board blade storage for two additional TCT blades.
Brushless motor, REDLITHIUM<sup>™</sup> battery pack and REDLINK<sup>™</sup> electronic deliver power, run time and durability.
Flexible battery system: works with all MILWAUKEE® M12<sup>™</sup> batteries.

• Standard Equipment: 2 x Spare blades, 1 x Allen key, 1 x dust extraction adapter.

• Supplied in case (HD Box) without battery and charger.

## FEATURES

| Symbol                   | M12BLP-0X |
|--------------------------|-----------|
| Ilość akumulatorów       | brak      |
| Zasilanie                | battery   |
| Napięcie akumulatora [V] | 12        |
| Szerokość strugania      | 56.00     |
| Obroty [obr/min]         | 14500     |