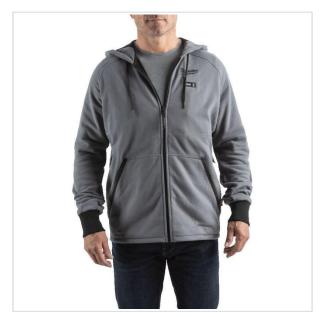

SYMBOL: **4932480067** 

MANUFACTURER: Milwaukee

EAN: 4058546403522

M12 HH GREY4-0 (M) - Men's heated hoodie, grey, M12™ Liion 12 V, size M, 4932480067

- · Voltage: 12 V
- · Size: M
- Material: Polyester, Cotton
- Material weight: 280 g/m²
- Weight: 1.1 kg
- Weight with battery pack (M12 B3): 1.3 kg

## DESCRIPTION

- M12<sup>™</sup> Heated Hoodie powered by an M12<sup>™</sup> battery with carbon fibre heating elements creates and distributes heat to chest and back.
  Superior run time, up to 11 hours of heat on a single battery charge of an M12<sup>™</sup> REDLITHIUM<sup>™</sup> 3.0 Ah battery pack.
  Rugged heated hoodie made from durable cotton (53%) exterior with durable reinforced utility pockets and polyester fleece (47%) lining to withstand tough outdoor conditions.
- Optimised hidden battery pocket to place M12™ battery in front or rear for increased comfort.
- In autumn and spring the hoodie can be worn as a rugged outer layer. In winter, it is best as a base layer that allows to shed bulky undergarments while generating and holding heat close to the body.
  Multiple heating zones 3 sewn in carbon fibre heating zones distribute heat to core body areas.
- · Easy one-touch heat controller 3 heat settings: High, Medium, Low
- Integrated cell phone pocket.
- · Machine washable and dryable.
- · Battery holder included.
- Flexible battery system: works with all MILWAUKEE® M12™ batteries.
- Supplied without battery and charger.