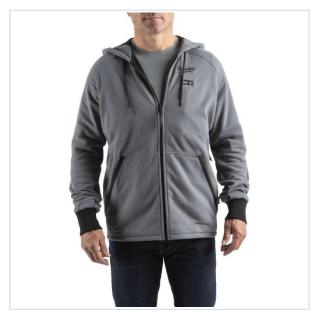

SYMBOL: **4932480068** 

MANUFACTURER: Milwaukee EAN: 4058546403539

M12 HH GREY4-0 (L) - Men's heated hoodie, grey, M12™ Liion 12 V, size L, 4932480068

- · Voltage: 12 V
- Size: L
- Material: Polyester, Cotton
- Material weight: 280 g/m²
- Weight: 1.1 kg
- Weight with battery pack (M12 B3): 1.3 kg

## DESCRIPTION

- M12<sup>™</sup> Heated Hoodie powered by an M12<sup>™</sup> battery with carbon fibre heating elements creates and distributes heat to chest and back.
  Superior run time, up to 11 hours of heat on a single battery charge of an M12<sup>™</sup> REDLITHIUM<sup>™</sup> 3.0 Ah battery pack.
  Rugged heated hoodie made from durable cotton (53%) exterior with durable reinforced utility pockets and polyester fleece (47%) lining to withstand tough outdoor conditions.
- Optimised hidden battery pocket to place M12™ battery in front or rear for increased comfort.
- In autumn and spring the hoodie can be worn as a rugged outer layer. In winter, it is best as a base layer that allows to shed bulky undergarments while generating and holding heat close to the body.
  Multiple heating zones 3 sewn in carbon fibre heating zones distribute heat to core body areas.
- · Easy one-touch heat controller 3 heat settings: High, Medium, Low
- Integrated cell phone pocket.
- · Machine washable and dryable.
- · Battery holder included.
- Flexible battery system: works with all MILWAUKEE® M12™ batteries.
- Supplied without battery and charger.