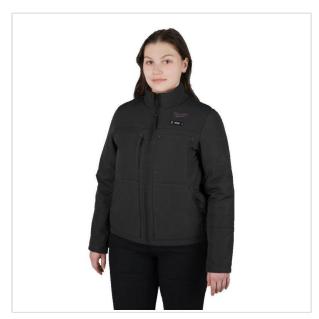

SYMBOL: 4932480085

MANUFACTURER: Milwaukee EAN: 4058546403706

\*\*\*\*

M12 HPJLBL2-0 (S) - Women's heated puffer jacket, M12™ Liion 12 V, size S, 4932480085

- Voltage: 12 V
- · Size: S
- Material: Polyester
- Material weight: 210 g/m²
- Weight: 0.9 kg
- Weight with battery pack (M12 B3): 1.1 kg

## DESCRIPTION

- M12<sup>™</sup> Heated Jacket powered by an M12<sup>™</sup> battery with carbon fibre heating elements creates and distributes heat to chest, back and shoulders.
  Superior run time, up to 11 hours of heat on a single battery charge of an M12<sup>™</sup> REDLITHIUM<sup>™</sup> 3.0 Ah battery pack.
  Lightweight and highly durable ripstop polyester provides a slim design that can be worn as an outer-shell or a mid-layer (100% Polyester outer and inner shell).
- Reinforced high-wear zones protect from abrasion and tears.
- Provides comfort and durability in harsh, rainy or windy environments.
   Optimised hidden battery pocket to place M12™ battery in front or rear for increased comfort.
- Multiple heating zones 5 sewn in carbon fibre heating zones distribute heat to core body areas.
   Easy one-touch heat controller 3 heat settings: High, Medium, Low.
- · Machine washable and dryable.
- · Battery controller included.
- Flexible battery system: works with all MILWAUKEE® M12™ batteries.
- Supplied without battery and charger.