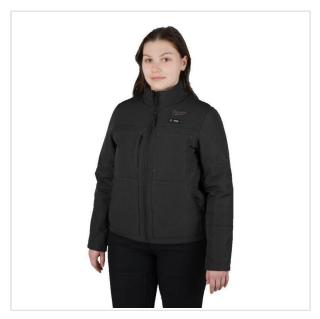

SYMBOL: 4932480087

MANUFACTURER: Milwaukee EAN: 4058546403720

\*\*\*\*

M12 HPJLBL2-0 (L) - Women's heated puffer jacket, M12™ Liion 12 V, size L, 4932480087

- Voltage: 12 V
- Size: L
- Material: Polyester
- Material weight: 210 g/m²
- Weight: 1 kg
- Weight with battery pack (M12 B3): 1.2 kg

## DESCRIPTION

- M12<sup>™</sup> Heated Jacket powered by an M12<sup>™</sup> battery with carbon fibre heating elements creates and distributes heat to chest, back and shoulders.
  Superior run time, up to 11 hours of heat on a single battery charge of an M12<sup>™</sup> REDLITHIUM<sup>™</sup> 3.0 Ah battery pack.
  Lightweight and highly durable ripstop polyester provides a slim design that can be worn as an outer-shell or a mid-layer (100% Polyester outer and inner shell).

- Reinforced high-wear zones protect from abrasion and tears.
- Provides comfort and durability in harsh, rainy or windy environments.
   Optimised hidden battery pocket to place M12™ battery in front or rear for increased comfort.
- Multiple heating zones 5 sewn in carbon fibre heating zones distribute heat to core body areas.
   Easy one-touch heat controller 3 heat settings: High, Medium, Low.
- · Machine washable and dryable.
- · Battery controller included.
- Flexible battery system: works with all MILWAUKEE® M12™ batteries.
- Supplied without battery and charger.