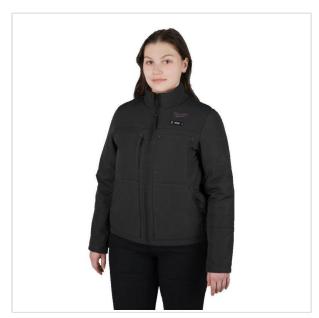

SYMBOL: 4932480089

MANUFACTURER: Milwaukee EAN: 4058546403744

\*\*\*\*

M12 HPJLBL2-0 (XXL) - Women's heated puffer jacket, M12™ Li-ion 12 V, size XXL, 4932480089

- Voltage: 12 V
- Size: XXL
- Material: Polyester
- Material weight: 210 g/m²
- Weight: 1.1 kg
- Weight with battery pack (M12 B3): 1.3 kg

## DESCRIPTION

- M12<sup>™</sup> Heated Jacket powered by an M12<sup>™</sup> battery with carbon fibre heating elements creates and distributes heat to chest, back and shoulders.
  Superior run time, up to 11 hours of heat on a single battery charge of an M12<sup>™</sup> REDLITHIUM<sup>™</sup> 3.0 Ah battery pack.
  Lightweight and highly durable ripstop polyester provides a slim design that can be worn as an outer-shell or a mid-layer (100% Polyester outer and inner shell).

- Reinforced high-wear zones protect from abrasion and tears.
- Provides comfort and durability in harsh, rainy or windy environments.
   Optimised hidden battery pocket to place M12™ battery in front or rear for increased comfort.
- Multiple heating zones 5 sewn in carbon fibre heating zones distribute heat to core body areas.
   Easy one-touch heat controller 3 heat settings: High, Medium, Low.
- · Machine washable and dryable.
- · Battery controller included.
- Flexible battery system: works with all MILWAUKEE® M12™ batteries.
- Supplied without battery and charger.