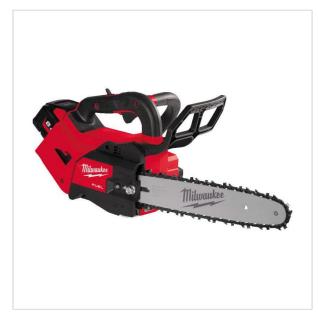

SYMBOL: 4933479587

MANUFACTURER: Milwaukee EAN: 4058546373818

M18 FTHCHS30-802 - Top handle chainsaw with 30 cm bar, 18 V, 8.0 Ah, FUEL™, with 2 batteries and charger, 4933479587

- · Voltage: 18 V
- · Chain bar length: 30 cm
- U sable cutting length: 29.2 cm
- Drive links: 51
- · Oil tank capacity: 0.2 l
- · Chain speed: 15 m/s
- Battery type: Li-ion
- No. of batteries supplied: 2
- Battery pack capacity: 8.0 Ah
- Weigth with battery pack (M18 HB8): 4.7 kg

## DESCRIPTION

- · Outstanding speed of cut in hardwood vs certain petrol or higher voltage top handle chainsaws
- High torque to complete cuts in demanding materials and maintains speed under heavy loads without bogging down.
  FUEL\*\* technology to reach full throttle in under 1 second.
- Up to 150 cuts in 10 x 10 cm cedar on a full M18™ HIGH OUTPUT™ 8.0 Ah battery charge for outstanding productivity.
- · Top handle design and optimised balance perfectly suited for arboricultural work
- Variable speed trigger allows for full control over the power curve.
- Ergonomic angled bail handle for convenient handling in multiple positions
- · All metal bucking spikes allow the user increased leverage when cutting.
- No-spill oil reservoir with easy to access tank and clear viewing window
- Supplied with 76cc of oil, chain tool and bar cover.
- The HIGH OUTPUT™ system of tools elevates the M18 FUEL™ technologies to a new level and delivers extended performance and extended run time. These tools are designed to maximise the partnership with HIGH OUTPUT™ batteries.
- Flexible battery system: works with all MILWAUKEE® M18™ batteries.
- · Standard Equipment: 76cc of oil, chain tool, bar cover
- Supplied with 2 batteries and charger.