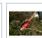

SYMBOL: **4933480115** 

MANUFACTURER: Milwaukee EAN: 4058546404000

\*\*\*\*

M12 BLPRS-202 - Brushless pruning shears 32 mm, 12 V, 2.0 Ah, with 2 batteries and charger, 4933480115

- · Voltage: 12 V
- Max. cutting capacity full cut mode: 32 mm
- Max. cutting capacity half cut mode: 16 mm
- Overall length: 370 mm
- Blade material: SK5 steel
- Trigger tracking: yes
- · Mode select: yes
- Battery type: Li-ion
- ${\mbox{ }^{\bullet}}$  No. of batteries supplied: 2
- Battery pack capacity: 2.0 Ah
- · Weight (without battery): 1.3 kg
- Weigth with battery pack (M12 B2): 1.5 kg

## DESCRIPTION

- Sound power level (LWA): 80.14 dB(A)
   Sound pressure level (LPA): 69.14 dB(A)

- Trigger tracking technology allowing for blade movement to follow the trigger movement for increased control during the application.
  No manual effort required, especially convenient for extended applications.
- Mode select board provides ability to lock blades into half capacity of 16 mm, allowing for increased cut speed.
   Over 1,000 cuts in 1.25 cm material with a M12 B2 battery pack.
- Wrist strap and wrist strap attachment point included for better handling of the tool.
   Flexible battery system: works with all MILWAUKEE® M12™ batteries.
- · Supplied with 2 batteries and charger.