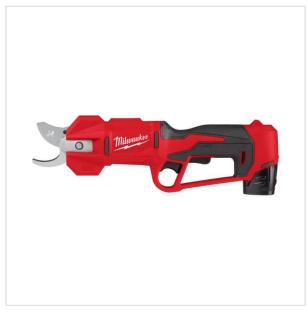

SYMBOL: **4933480115** 

MANUFACTURER: Milwaukee EAN: 4058546404000

\*\*\*\*

M12 BLPRS-202 - Brushless pruning shears 32 mm, 12 V, 2.0 Ah, with 2 batteries and charger, 4933480115

- · Voltage: 12 V
- Max. cutting capacity full cut mode: 32 mm
- Max. cutting capacity half cut mode: 16 mm
- Overall length: 370 mm
- Blade material: SK5 steel
- Trigger tracking: yes
- · Mode select: yes
- Battery type: Li-ion
- ${\mbox{ }^{\bullet}}$  No. of batteries supplied: 2
- Battery pack capacity: 2.0 Ah
- · Weight (without battery): 1.3 kg
- Weigth with battery pack (M12 B2): 1.5 kg

## DESCRIPTION

- Sound power level (LWA): 80.14 dB(A)
   Sound pressure level (LPA): 69.14 dB(A)

- Trigger tracking technology allowing for blade movement to follow the trigger movement for increased control during the application.
  No manual effort required, especially convenient for extended applications.
- Mode select board provides ability to lock blades into half capacity of 16 mm, allowing for increased cut speed.
   Over 1,000 cuts in 1.25 cm material with a M12 B2 battery pack.
- Wrist strap and wrist strap attachment point included for better handling of the tool.
   Flexible battery system: works with all MILWAUKEE® M12™ batteries.
- · Supplied with 2 batteries and charger.