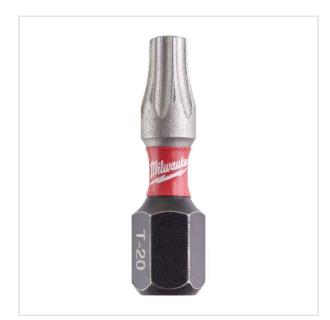

SYMBOL: 4932430875-1 MANUFACTURER: Milwaukee

4932430875-1 - Impact drill bit Shockwave Impact Duty for screws Torx, TX20 x 25 mm (1 pcs.)

- Total length: 25 mm
- Pack quantity: 1

**3,50 zł** (tax excl.) (4,31 zł (tax incl.))

## FEATURES

| Symbol          | 4932430875 |
|-----------------|------------|
| Rozmiar         | T20        |
| Wejście         | 1/4"       |
| L [mm]          | 25.00      |
| Тур             | Torx       |
| Ilość elementów | 1          |