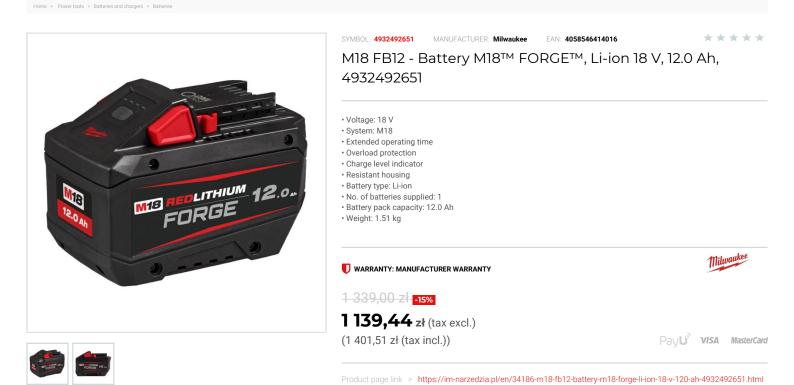

## FEATURES

| Symbol                     | M18FB12 |
|----------------------------|---------|
| Napięcie akumulatora [V]   | 18      |
| Pojemność akumulatora [Ah] | 12.0    |
| System                     | M18™    |
| Typ akumulatora            | Li-lon  |